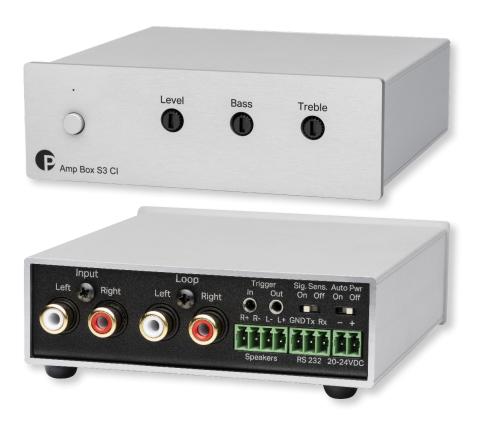

### Audiophile micro stereo power amplifier for custom installation

MSRP 349€ (incl. VAT)

- NEW Professional custom installation solution
- NEW Signal Sensing and Auto Power On
- NEW Level/Bass/Treble controls
- NEW RS232 control
- NEW professional speaker, RS232 & power sockets
- Signal sensing: input detection with standby/on for energy saving
- Audiophile PCB concept & sophisticated topology
- · Lower distortion & better SNR
- Ultra compact & audiophile
- · Advanced amplifier module
- Stereo input (RCA) + Stereo Loop Output (RCA)
- Trigger input and output
- Metal casing protects against vibration & interference
- Available in silver or black
- Made in Europe

### Colour options:

Power output: 2 x 20 W / 34 W at 8 ohms / 4 ohms

Peak power: 2 x 50 W at 4 ohms

Frequency response @ 20Hz: Bass EQ variable ± 11dB

Frequency response @ 20kHz: Treble EQ variable ± 5 dB

Channel separation: - 68dB at 10kHz

Signal-to-noise ratio: 88dBV (95dBV - ,A' weighted)

THD+N: <0,03% at 5W

Gain: 37dB (level set to max.)

Input: 1 pair RCA sockets
Input impedance: 10 kohm

**Trigger 12V DC:** In & Out, 2-pole jack socket  $\emptyset$  2,5mm

**Power supply:** 20-24V/3A DC (universal power supply)

Dimensions W x H x D: 103 x 36 x 112 (with sockets) mm

Weight: 380g without power supply

**Level / Bass / Treble controls:** a must to fine tune level and frequency response to match any system

**Professional grade connectors:** safe and secure, no accidental unplugging of cables

The new Amp Box S3 Cl offers custom integrators the perfect tool for powerful and room-filling sound to every loudspeaker. The same new PCB concept & sophisticated topology as in our Amp Box S3 achieves less distortion and a better signal to noise ratio. We designed this amp to match the sound characteristics of a tube amplifier as close as possible.