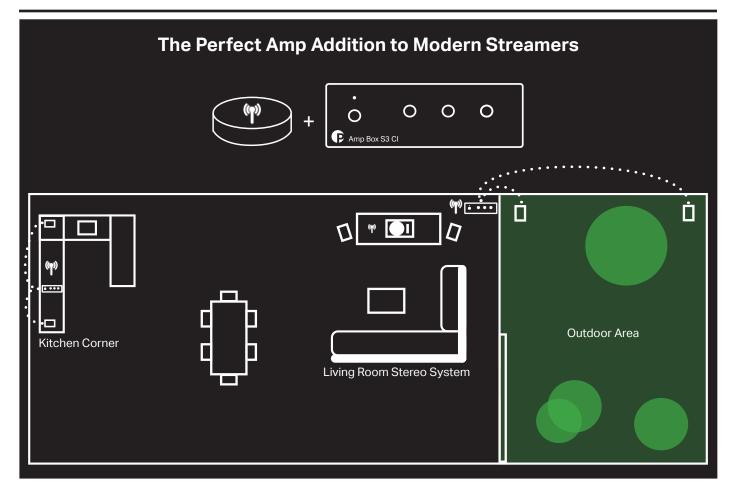

### The perfect amp for modern streamers

**Small affordable modern streamers** have been on the rise recently, and the **Amp Box S3 CI** is the **perfect tool** to build **super compact** and **incredibly powerful** sounding hifi systems for **additional zones** in your living space.

With custom integration features like **signal sensing** and **RS232** the Amp Box S3 CI can be **smoothly integrated** in smart home environments and will **seamlessly work with the streamer** it accompanies. No need to worry if the Amp Box S3 CI is turned on or off. The Amp Box S3 CI does this automatically for you.

Using the **EQ** you can **fine tune the audio reproduction**, this is important as secondary zones will not always allow you to place speakers as freely and correctly as you want.

The above example shows you how the Amp Box S3 CI is used to add a zone for the kitchen corner and an outdoor zone to a smart home or even hotel, vacation rental or Airbnb-type environment. The Amp Box S3 CI brings small size, easy integration and true hifi stereo quality to wherever you need it.