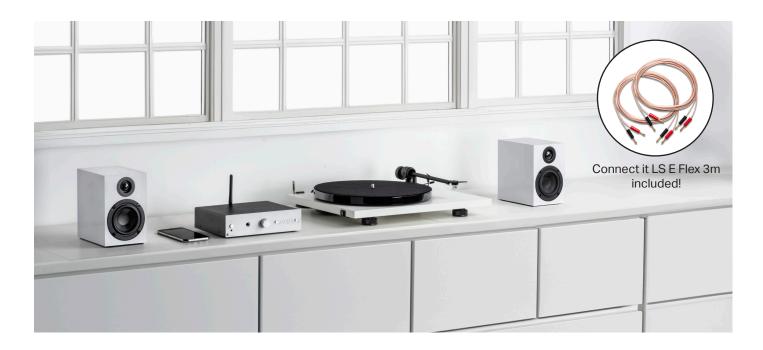

# Stereo Set E Phono

# **Entry-level HiFi stereo phono set**

MSRP 699 € (incl. VAT)

- Compact classic all-in-one stereo starter set
- Simple and intuitive setup
- First-class real stereo sound
- Various analogue & digital input options
- Headphone output on the front
- Expansion with Sub Box 50 E possible
- 2-way bass reflex principle speaker
- Little coloration and great transparency
- Magnetic speaker cover included
- High-quality copper speaker cable included
- Gold-plated connectors
- Modern remote control included
- Sturdy aluminium housing protects against interference

#### Connect it LS E Flex:

Conductor: 99.99% OFC Construction: 1,5 mm2 litz